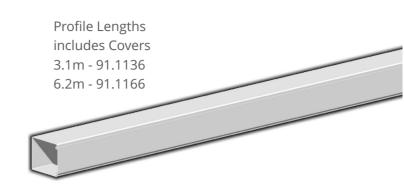

## **CAT 6A CAPABLE** SKIRTING TRUNKING PROFILE

## CAT 6A/91/1









External Corners 91.1316

External Cover - Incl with Ext Cnr

89mm

70.0380





Flat T Intersection 91.1506





Flat Bend Left/right identical 91.1406



Cover - incl with Flat Bends 70.0470





Power and Data Fixing Plates -70.0040 Supplied in pairs Joining Pieces Rivet - screw fix Supplied in pairs 91.0106







45 Degree End Caps Left or Right Ending 91.1606

90 Degree End Cap Left or Right Ending. Rivet - screw fix to profiles. 91.0626

Column Surrounds:

Site dimensions required ,Corner cover pieces included

100mm

Two Sides - 91.1926.

Three Sides - 91.1936.

Four Sides - 91.1946, fabricated in two parts; includes Joiners and provision for dropper feeds