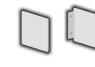

Power and Data Fixing Plates -70.0040 Supplied in pairs Joining Pieces Rivet - screw fix Supplied in pairs 91.0106

45 Degree End Caps Left or Right Ending 91.1606

90 Degree End Cap Left or Right Ending. Rivet - screw fix to profiles. 91.0626