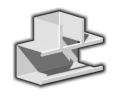

Column Surrounds:

Site dimensions required ,Corner cover pieces included

100mm

Two Sides - 91.1926.

Three Sides - 91.1936.

Four Sides - 91.1946, fabricated in two parts; includes Joiners and provision for dropper feeds