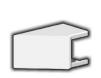

## CAT 6A/91/1

External Corners 91.1316

External Cover - Incl with Ext Cnr

89mm

70.0380

Flat T Intersection 91.1506

Flat Bend Left/right identical 91.1406

Cover - incl with Flat Bends 70.0470