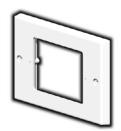

Power and Data Fixing Plates 84.0040 Supplied in pairs

Joining Pieces Rivet - screw fix Supplied in pairs 10.0100

PDL 591CP Conversion Unit to allow standard power and data fittings (supply by others).

45 Degree End Caps Left Ending - 115.1600 Right Ending - 115.1600