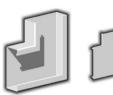

## CAT 5/115/1

Internal Corners 115.1300

External Corners 115.1310

External Cover
- Incl with Ext Cnr
84.0380

Flat T Intersection 115.1500

Flat Bend Left/right identical 115.1400

Cover - incl with Flat Bends 84.0470