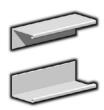

## CAT 5/115/1

Internal Corners 115.1300

External Corners 115.1310

External Cover
- Incl with Ext Cnr
84.0380

Flat T Intersection 115.1500

Flat Bend Left/right identical 115.1400

Cover - incl with Flat Bends 84.0470