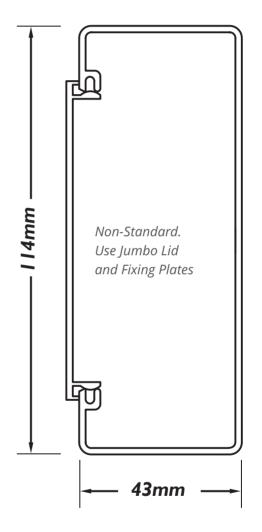

## CAT 5 SKIRTING TRUNKING PROFILE

## CAT 5/115/1

Internal Corners 115.1300

External Corners 115.1310

External Cover
- Incl with Ext Cnr
84.0380

Flat T Intersection 115.1500

Flat Bend Left/right identical 115.1400

Cover - incl with Flat Bends 84.0470