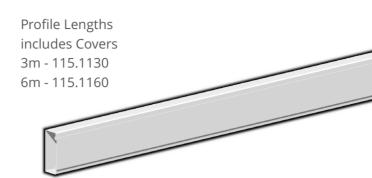

## CAT 5 SKIRTING TRUNKING PROFILE

## CAT 5/115/1

Internal Corners 115.1300

External Corners 115.1310

External Cover
- Incl with Ext Cnr
84.0380

Flat T Intersection 115.1500

Flat Bend Left/right identical 115.1400

Cover - incl with Flat Bends 84.0470