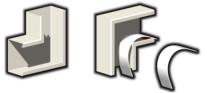

Power and Data Fixing Plates - 70.0040 Supplied in pairs

45 Degree End Caps Left Ending - 90.1606 Right Ending - 90.1606

INTERSERV

Joining Pieces Rivet or screw fix Supplied in pairs 90.1106

90 Degree End Cap Right and Left Ending. Rivet or screw fix to profiles. 90.1626