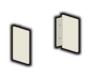

Power and Data Fixing Plates - 70.0040 Supplied in pairs

45 Degree End Caps Left Ending - 90.1606 Right Ending - 90.1606

INTERSERV

Joining Pieces Rivet or screw fix Supplied in pairs 90.1106

90 Degree End Cap Right and Left Ending. Rivet or screw fix to profiles. 90.1626