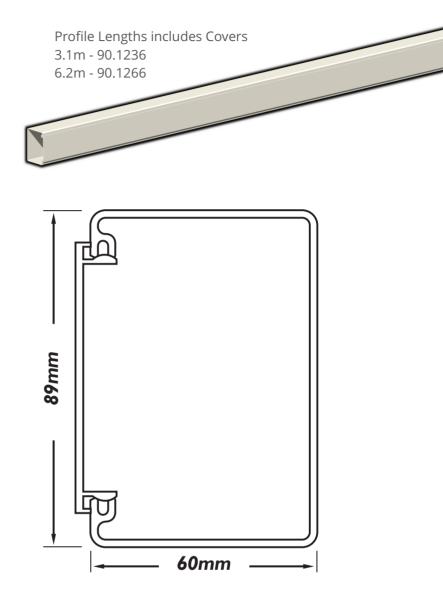

## CAT 6 CAPABLE SKIRTING TRUNKING PROFILE CAT6/90/1



Internal Corners 90.1306 External External Corner Corners - Covers Only 90.1316 90.1326



Flat T Intersection 90.1506



Flat Bend Includes PVC Rider 90.1406



Power and Data Fixing Plates - 70.0040 Supplied in pairs



45 Degree End Caps Left Ending - 90.1606 Right Ending - 90.1606

INTERSERV



Joining Pieces Rivet or screw fix Supplied in pairs 90.1106



90 Degree End Cap Right and Left Ending. Rivet or screw fix to profiles. 90.1626



Pillar Units (see Pillar Surrounds Page 81) Site dimensions required, Corner cover pieces included Two Sides - 90.1626 Three Sides - 90.1636 Four Sides - 90.1646. Fabricated in two parts includes Joiners and provision for dropper feeds.

0800 828 914 - not just trunking INTERSERV TRUNKING