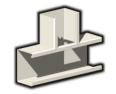

Pillar Units (see Pillar Surrounds Page 81) Site dimensions required, Corner cover pieces included Two Sides - 90.1626 Three Sides - 90.1636 Four Sides - 90.1646. Fabricated in two parts includes Joiners and provision for dropper feeds.