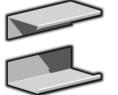

## CAT 6 CAPABLE SKIRTING TRUNKING PROFILE CAT6/90/1

Internal Corners 90.1306 External External Corner Corners - Covers Only 90.1316 90.1326

Flat T Intersection 90.1506

Flat Bend Includes PVC Rider 90.1406