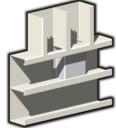

45 Degree End Caps Left Ending - 180.2606 Right Ending - 180.2616

90 Degree End Cap Right and Left Ending. Rivet or screw fix to profiles. 180.0626

Profile Lengths include Covers

3m - 180.2136

Pillar Units (see Pillar Surrounds Page 81) Site dimensions required, Corner cover pieces included

Two Sides - 180.2626 Three Sides - 180.2636

Four Sides - 180.2646. Fabricated in two parts includes Joiners and provision for dropper feeds.