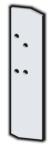

45 Degree End Caps Left Ending - 180.2606 Right Ending - 180.2616

90 Degree End Cap Right and Left Ending. Rivet or screw fix to profiles. 180.0626

Profile Lengths include Covers

3m - 180.2136

Pillar Units (see Pillar Surrounds Page 81) Site dimensions required, Corner cover pieces included