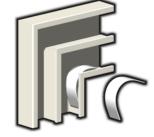

## CAT6/180/2

Internal Corners 180.2306

External Corners 180.2316

External Corner - Covers Only 180.2326

Flat T Intersection Data left 180.2506

Flat T Intersection Data right 180.2516

Flat Bend Data External 180.2416

Flat Bend Data Internal Includes PVC Rider 180.2406

Joining Pieces Rivet or screw fix Supplied in pairs 180.2106

Power and Data Fixing Plates Upper power channel - 70.0040 Lower data channel - 70.0040 Supplied in pairs