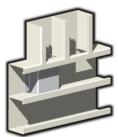

45 Degree End Caps Left Ending - 180.2606 Right Ending - 180.2616

90 Degree End Cap Right and Left Ending. Rivet or screw fix to profiles. 180.0626

Profile Lengths include Covers

3m - 180.2136

Pillar Units (see Pillar Surrounds Page 81) Site dimensions required, Corner cover pieces included

Two Sides - 180.2626 Three Sides - 180.2636

Four Sides - 180.2646. Fabricated in two parts includes Joiners and provision for dropper feeds.