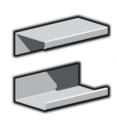

Flat Bend Data Internal Includes PVC Rider 180.2406

Joining Pieces Rivet or screw fix Supplied in pairs 180.2106

Power and Data Fixing Plates Upper power channel - 70.0040 Lower data channel - 70.0040 Supplied in pairs