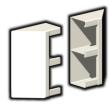

## CAT6/180/2

Internal Corners 180.2306

External Corners 180.2316

External Corner - Covers Only 180.2326

Flat T Intersection Data left 180.2506

Flat T Intersection Data right 180.2516

Flat Bend Data External 180.2416