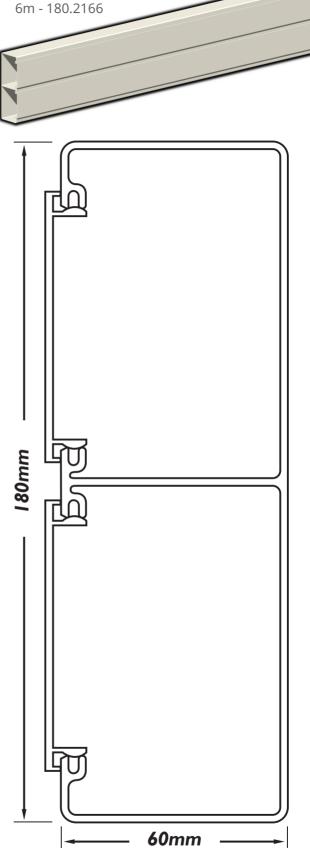

## CAT 6 CAPABLE SKIRTING TRUNKING PROFILE

## CAT6/180/2

Internal Corners 180.2306

External Corners 180.2316

External Corner - Covers Only 180.2326

Flat T Intersection Data left 180.2506

Flat T Intersection Data right 180.2516

Flat Bend Data External 180.2416

Flat Bend Data Internal Includes PVC Rider 180.2406

Joining Pieces Rivet or screw fix Supplied in pairs 180.2106

Power and Data Fixing Plates Upper power channel - 70.0040 Lower data channel - 70.0040 Supplied in pairs

45 Degree End Caps Left Ending - 180.2606 Right Ending - 180.2616

90 Degree End Cap Right and Left Ending. Rivet or screw fix to profiles. 180.0626

Profile Lengths include Covers

3m - 180.2136

Pillar Units (see Pillar Surrounds Page 81) Site dimensions required, Corner cover pieces included