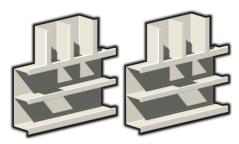

Pillar Units

Site dimensions required. Corner cover pieces included. Two Sides - 156.2626

Three Sides - 156.2636

Four Sides, fabricated in two parts, includes Joiners and provision for dropper feeds - 156.2646

(see Pillar Surrounds Page 81)

Profile Lengths includes Covers

3m - 156.2136