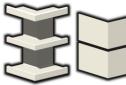

## C6/156/2 Recessed

Internal Corners 156.2306

External Corners 156.2316

**External Corner** 

- Covers Only 156.2326

Flat T Intersection Data left 156.2506

Flat T Intersection Data right 156.2516

Flat Bend Data External 156.2416

Flat Bend Data Internal Includes PVC Rider 156.2406

Joining Pieces Rivet or screw fix Supplied in pairs 156.2106

Power and Data Fixing Plates Upper power channel - 70.0040 Lower data channel - 70.0040 Supplied in pairs