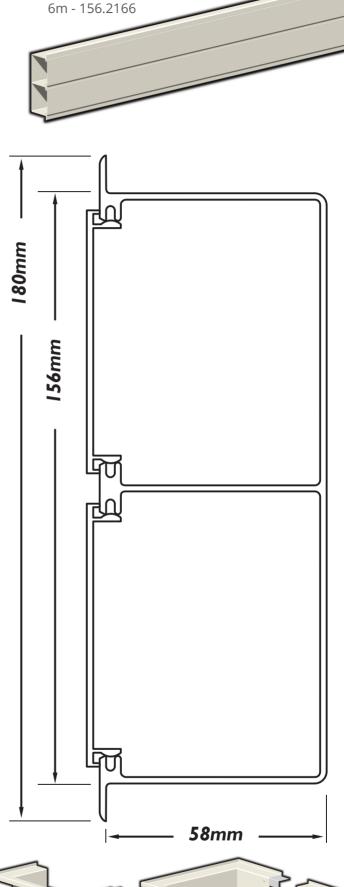

## **CAT 6 CAPABLE** SKIRTING TRUNKING PROFILE

## C6/156/2 Recessed

Internal Corners 156.2306

External Corners 156.2316

**External Corner** 

- Covers Only 156.2326

Flat T Intersection Data left 156.2506

Flat T Intersection Data right 156.2516

Flat Bend Data External 156.2416

Flat Bend Data Internal Includes PVC Rider 156.2406

Joining Pieces Rivet or screw fix Supplied in pairs 156.2106

Power and Data Fixing Plates Upper power channel - 70.0040 Lower data channel - 70.0040 Supplied in pairs

(see Pillar Surrounds Page 81)

Profile Lengths includes Covers

3m - 156.2136