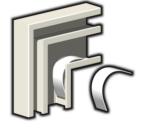

## CAT6/150/2

Internal Corners 150.2306

External Corners 150.2316

External Corner - Covers Only 150.2326

Flat T Intersection Data left 150.2506

Flat T Intersection Data right 150.2516

Flat Bend Data External 150.2416

Flat Bend Data Internal Includes PVC Rider 150.2406

Joining Pieces Rivet or screw fix Supplied in pairs 150.2106

Power and Data Fixing Plates Upper power channel - 38.0040 Lower data channel - 70.0040 Supplied in pairs