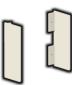

45 Degree End Caps Left Ending - 150.2606 Right Ending - 150.2616

90 Degree End Cap Right and Left Ending. Rivet or screw fix to profiles. 150.0626

Pillar Units (see Pillar Surrounds Page 81) Site dimensions required, Corner cover pieces included