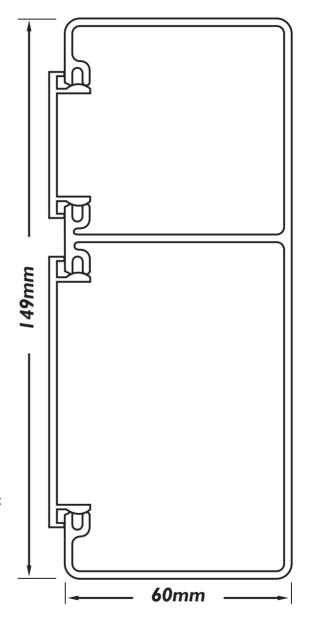

## CAT 6 CAPABLE SKIRTING TRUNKING PROFILE

## CAT6/150/2

Internal Corners 150.2306

External Corners 150.2316

External Corner - Covers Only 150.2326

Flat T Intersection Data left 150.2506

Flat T Intersection Data right 150.2516

Flat Bend Data External 150.2416

Flat Bend Data Internal Includes PVC Rider 150.2406

Joining Pieces Rivet or screw fix Supplied in pairs 150.2106

Power and Data Fixing Plates Upper power channel - 38.0040 Lower data channel - 70.0040 Supplied in pairs