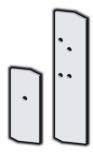

Flat Bend Data Internal Includes PVC Rider 150.2406

Joining Pieces Rivet or screw fix Supplied in pairs 150.2106

Power and Data Fixing Plates Upper power channel - 38.0040 Lower data channel - 70.0040 Supplied in pairs