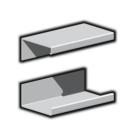

Flat Bend Data Internal Includes PVC Rider 150.2406

Joining Pieces Rivet or screw fix Supplied in pairs 150.2106

Power and Data Fixing Plates Upper power channel - 38.0040 Lower data channel - 70.0040 Supplied in pairs