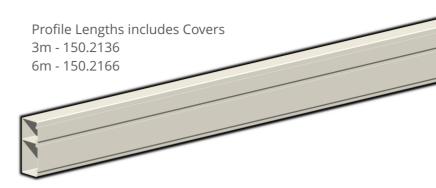

## CAT 6 CAPABLE SKIRTING TRUNKING PROFILE

## CAT6/150/2

Internal Corners 150.2306

External Corners 150.2316

External Corner - Covers Only 150.2326

Flat T Intersection Data left 150.2506

Flat T Intersection Data right 150.2516

Flat Bend Data External 150.2416