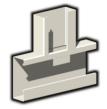

## C6/115/1

Internal Corners 64.1300

External Corners 64.1310

**External Corner** - Covers Only 64.1320

Flat T Intersection Cover Plate Right 64.1510

Flat T Intersection Cover Plate Left 64.1500

Flat Bend Cover External 64.1410

Flat Bend Cover Internal 64.1400

Power and Data Fixing Plates - 70.0040 Supplied in pairs

Joining Pieces Rivet or screw fix Supplied in pairs 10.0000

45 Degree End Caps Left Ending - 64.1600 Right Ending - 64.1610