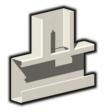

## C6/115/1

Internal Corners 64.1300

External Corners 64.1310

**External Corner** - Covers Only 64.1320

Flat T Intersection Cover Plate Right 64.1510

Flat T Intersection Cover Plate Left 64.1500

Flat Bend Cover External 64.1410

Flat Bend Cover Internal 64.1400

Power and Data Fixing Plates - 70.0040 Supplied in pairs

Joining Pieces Rivet or screw fix Supplied in pairs 10.0000

45 Degree End Caps Left Ending - 64.1600 Right Ending - 64.1610