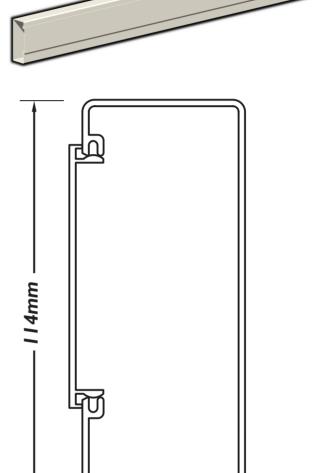

## **STANDARD** SKIRTING TRUNKING PROFILE

## C6/115/1

Internal Corners 64.1300

External Corners 64.1310

**External Corner** - Covers Only 64.1320

Flat T Intersection Cover Plate Right 64.1510

Flat T Intersection Cover Plate Left 64.1500

Flat Bend Cover External 64.1410

90 Degree End Cap Right and Left Ending. Rivet or screw fix to profiles. 115.0620

Profile Lengths includes Covers

3m - 64.1130 6m - 64.1160

Pillar Units (see Pillar Surrounds Page 81) Site dimensions required, Corner cover pieces included