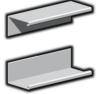

## C6/115/1

Internal Corners 64.1300

External Corners 64.1310

**External Corner** - Covers Only 64.1320

Flat T Intersection Cover Plate Right 64.1510

Flat T Intersection Cover Plate Left 64.1500

Flat Bend Cover External 64.1410

Flat Bend Cover Internal 64.1400

Power and Data Fixing Plates - 70.0040 Supplied in pairs

Joining Pieces Rivet or screw fix Supplied in pairs 10.0000

45 Degree End Caps Left Ending - 64.1600 Right Ending - 64.1610