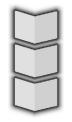

Two Sides - 271.3926. Three Sides - 271.3936. Four Sides - 271.3946, fabricated in two parts; includes Joiners and provision for dropper feeds