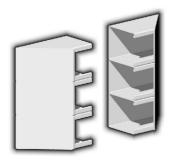

## CAT 6A/271/3

Internal Corners 271.3306

External Corners 271.3316

External Covers
- Incl with
Ext Cnr
3 x 70.0380

Flat T Intersection 271.3506

Flat Bend Left/right identical 271.3406

All channels Power and Data Fixing Plates - 70.0040 Supplied in pairs