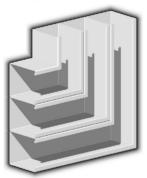

## CAT 6A/271/3

Internal Corners 271.3306

External Corners 271.3316

External Covers
- Incl with
Ext Cnr
3 x 70.0380

Flat T Intersection 271.3506

Flat Bend Left/right identical 271.3406

All channels Power and Data Fixing Plates - 70.0040 Supplied in pairs