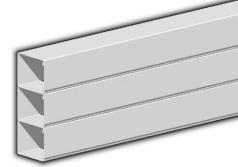

## CAT 6A/271/3

Internal Corners 271.3306

External Corners 271.3316

External Covers
- Incl with
Ext Cnr
3 x 70.0380

Flat T Intersection 271.3506

Flat Bend Left/right identical 271.3406

All channels Power and Data Fixing Plates - 70.0040 Supplied in pairs