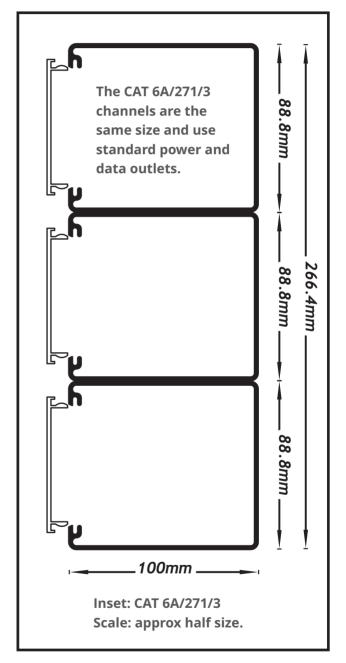

## CAT 6A CAPABLE SKIRTING TRUNKING PROFILE

## CAT 6A/271/3

Internal Corners 271.3306

External Corners 271.3316

External Covers
- Incl with
Ext Cnr
3 x 70.0380

Flat T Intersection 271.3506

Flat Bend Left/right identical 271.3406

All channels Power and Data Fixing Plates - 70.0040 Supplied in pairs