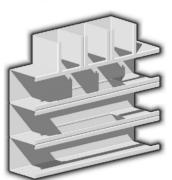

## CAT 6A/271/3

Internal Corners 271.3306

External Corners 271.3316

External Covers
- Incl with
Ext Cnr
3 x 70.0380

Flat T Intersection 271.3506

Flat Bend Left/right identical 271.3406

All channels Power and Data Fixing Plates - 70.0040 Supplied in pairs

Joining Pieces Rivet - screw fix Supplied in pairs 91.1106

45 Degree End Caps Left or Right Ending 271.3606

90 Degree End Cap Left or Right Ending. Rivet - screw fix to profiles. 271.3626

Column Surrounds: Site dimensions required Corner cover pieces included