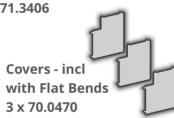

## CAT 6A/271/3

Internal Corners 271.3306

External Corners 271.3316

External Covers
- Incl with
Ext Cnr
3 x 70.0380

Flat T Intersection 271.3506

Flat Bend Left/right identical 271.3406

All channels Power and Data Fixing Plates - 70.0040 Supplied in pairs