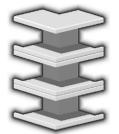

Two Sides - 271.3926. Three Sides - 271.3936. Four Sides - 271.3946, fabricated in two parts; includes Joiners and provision for dropper feeds