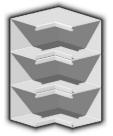

Two Sides - 271.3926. Three Sides - 271.3936. Four Sides - 271.3946, fabricated in two parts; includes Joiners and provision for dropper feeds