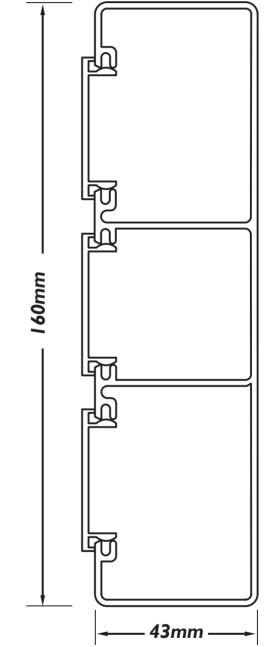

## STANDARD SKIRTING TRUNKING PROFILE

## C5/160/3

Internal Corners 160.3300

External Corners 160.3310

External Corner - Covers Only 160.3320

Flat T Intersection 160.3500

Flat Bend Data Internal 160.3400

Joining Pieces Rivet or screw fix Supplied in pairs 10.000