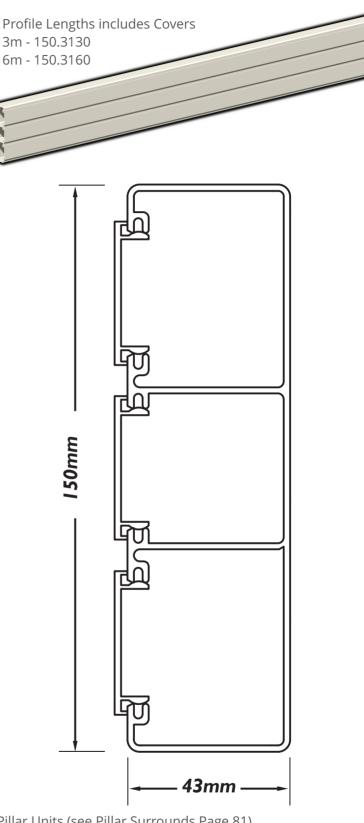

## STANDARD SKIRTING TRUNKING PROFILE C5/150/3

Internal Corners 150.3300

External Corners 150.3310

External Corner - Covers Only 150.3320

Flat T Intersection 150.3500

Flat Bend Data Internal 150.3400

All Channels Data and Power Fixing Plates 38.0040 Supplied in pairs