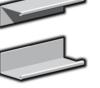

45 Degree End Caps Left Ending - 150.3600 Right Ending - 150.3610

Joining Pieces Rivet or screw fix Supplied in pairs 10.0000

90 Degree End Cap Right and Left Ending. Rivet or screw fix to profiles. 150.3620