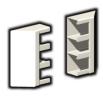

Pillar Units (see Pillar Surrounds Page 81) Site dimensions required, Corner cover pieces included

Two Sides - 150.3620

Three Sides - 150.3630

Four Sides - 150.3640. Fabricated in two parts includes Joiners and provision for dropper feeds.