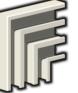

## STANDARD SKIRTING TRUNKING PROFILE C5/150/3

Internal Corners 150.3300

External Corners 150.3310

External Corner - Covers Only 150.3320

Flat T Intersection 150.3500

Flat Bend Data Internal 150.3400

All Channels Data and Power Fixing Plates 38.0040 Supplied in pairs