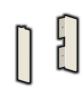

Flat Bend

140.2400

Data Internal

Data right

140.2510

Flat Bend Data External 140.2410

Upper Channel Power Fixing Plates 38.0040 Lower Data 70.0040 Supplied in pairs

45 Degree End Caps Left Ending - 140.2600 Right Ending - 140.2610

Joining Pieces Rivet or screw fix Supplied in pairs 10.0000

90 Degree End Cap Right and Left Ending. Rivet or screw fix to profiles. 140.0620

Pillar Units (see Pillar Surrounds Page 81) Site dimensions required, Corner cover pieces included