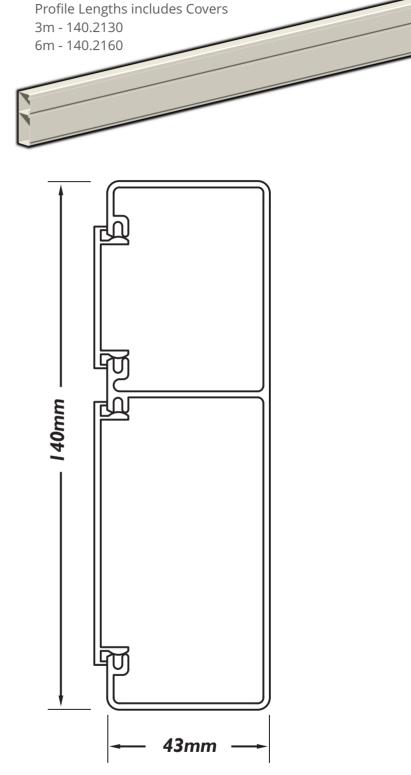

## STANDARD SKIRTING TRUNKING PROFILE C5/140/2

Internal Corners 140.2300

External Corners 140.2310

Flat T Intersection

**External Corner** 

- Covers Only

Flat T Intersection Data left 140.2500

F