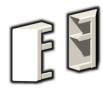

Flat Bend

140.2400

Data Internal

Data right

140.2510

Flat Bend Data External 140.2410

Upper Channel Power Fixing Plates 38.0040 Lower Data 70.0040 Supplied in pairs

45 Degree End Caps Left Ending - 140.2600 Right Ending - 140.2610