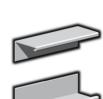

Flat Bend

140.2400

Data Internal

Data right

140.2510

Flat Bend Data External 140.2410

Upper Channel Power Fixing Plates 38.0040 Lower Data 70.0040 Supplied in pairs

45 Degree End Caps Left Ending - 140.2600 Right Ending - 140.2610