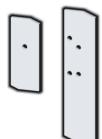

Joining Pieces Rivet or screw fix Supplied in pairs 10.0000

90 Degree End Cap Right and Left Ending. Rivet or screw fix to profiles. 140.0620

Pillar Units (see Pillar Surrounds Page 81) Site dimensions required, Corner cover pieces included