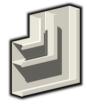

## STANDARD SKIRTING TRUNKING PROFILE C5/140/2

Internal Corners 140.2300

External Corners 140.2310

Flat T Intersection

**External Corner** 

- Covers Only

Flat T Intersection Data left 140.2500

F

Flat Bend

140.2400

Data Internal

Data right

140.2510

Flat Bend Data External 140.2410

Upper Channel Power Fixing Plates 38.0040 Lower Data 70.0040 Supplied in pairs

45 Degree End Caps Left Ending - 140.2600 Right Ending - 140.2610