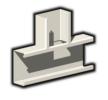

Pillar Units (see Pillar Surrounds Page 81) Site dimensions required, Corner cover pieces included Two Sides - 90.1620 Three Sides - 90.1630 Four Sides - 90.1640. Fabricated in two parts includes Joiners and provision for dropper feeds.