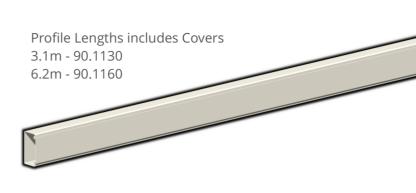

## **STANDARD** SKIRTING TRUNKING PROFILE







Internal Corners 90.1300

External **External Corner** Corners - Covers Only 90.1310 90.1320



Flat T Intersection 90.1500



Flat Bend 90.1400





Rivet or screw fix Supplied in pairs

10.0000

Power and Data Fixing Plates - 70.0040 Supplied in pairs



45 Degree End Caps Left Ending - 90.1600 Right Ending - 90.1600



90 Degree End Cap Right and Left Ending. Rivet or screw fix to profiles. 90.1620





Pillar Units (see Pillar Surrounds Page 81) Site dimensions required, Corner cover pieces included Two Sides - 90.1620 Three Sides - 90.1630 Four Sides - 90.1640. Fabricated in two parts includes Joiners and provision for dropper feeds.