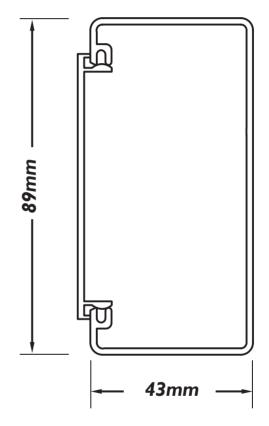

## **STANDARD** SKIRTING TRUNKING PROFILE







Internal Corners 90.1300

External **External Corner** Corners - Covers Only 90.1310 90.1320



Flat T Intersection 90.1500



Flat Bend 90.1400





Rivet or screw fix Supplied in pairs

10.0000

Power and Data Fixing Plates - 70.0040 Supplied in pairs



45 Degree End Caps Left Ending - 90.1600 Right Ending - 90.1600



90 Degree End Cap Right and Left Ending. Rivet or screw fix to profiles. 90.1620





Pillar Units (see Pillar Surrounds Page 81) Site dimensions required, Corner cover pieces included Two Sides - 90.1620 Three Sides - 90.1630 Four Sides - 90.1640. Fabricated in two parts includes Joiners and provision for dropper feeds.