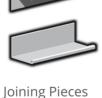

Pillar Units (see Pillar Surrounds Page 81) Site dimensions required, Corner cover pieces included Two Sides - 90.1620 Three Sides - 90.1630 Four Sides - 90.1640. Fabricated in two parts includes Joiners and provision for dropper feeds.