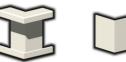

10.0000

Power and Data Fixing Plates - 70.0040 Supplied in pairs

45 Degree End Caps Left Ending - 90.1600 Right Ending - 90.1600

90 Degree End Cap Right and Left Ending. Rivet or screw fix to profiles. 90.1620