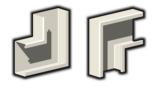

## **STANDARD** SKIRTING TRUNKING PROFILE

Internal Corners 90.1300

External **External Corner** Corners - Covers Only 90.1310 90.1320

Flat T Intersection 90.1500

Flat Bend 90.1400

Rivet or screw fix Supplied in pairs