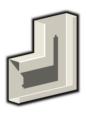

## 64/115/1

Internal Corners 64.1300

External Corners 64.1310

**External Corner** - Covers Only 64.1320

Flat T Intersection Cover Plate Right 64.1510

Flat T Intersection Cover Plate Left 64.1500

Flat Bend Cover External 64.1410

Flat Bend Cover Internal 64.1400

Power and Data Fixing Plates - 70.0040 Supplied in pairs

Joining Pieces Rivet or screw fix Supplied in pairs 10.0000

45 Degree End Caps Left Ending - 64.1600 Right Ending - 64.1610