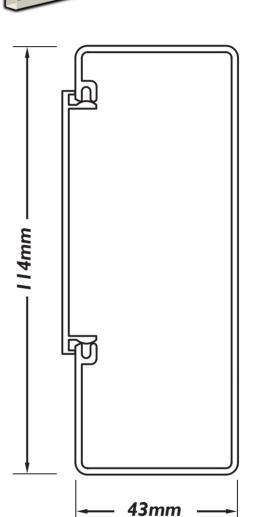

## **STANDARD** SKIRTING TRUNKING PROFILE

## 64/115/1



Internal Corners 64.1300



External Corners 64.1310



**External Corner** - Covers Only 64.1320



Flat T Intersection Cover Plate Right 64.1510



Flat T Intersection Cover Plate Left 64.1500



Flat Bend Cover External 64.1410



Flat Bend Cover Internal 64.1400



Power and Data Fixing Plates - 70.0040 Supplied in pairs



Joining Pieces Rivet or screw fix Supplied in pairs 10.0000





45 Degree End Caps Left Ending - 64.1600 Right Ending - 64.1610



90 Degree End Cap Right and Left Ending. Rivet or screw fix to profiles. 115.0620



Profile Lengths includes Covers

3m - 64.1130 6m - 64.1160

Pillar Units (see Pillar Surrounds Page 81) Site dimensions required, Corner cover pieces included

Two Sides - 64.1620 Three Sides - 64.1630

Four Sides - 64.1640. Fabricated in two parts includes Joiners and provision for dropper feeds.