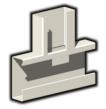

90 Degree End Cap Right and Left Ending. Rivet or screw fix to profiles. 115.0620

Profile Lengths includes Covers

3m - 64.1130 6m - 64.1160

Pillar Units (see Pillar Surrounds Page 81) Site dimensions required, Corner cover pieces included

Two Sides - 64.1620 Three Sides - 64.1630

Four Sides - 64.1640. Fabricated in two parts includes Joiners and provision for dropper feeds.