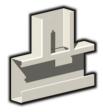

90 Degree End Cap Right and Left Ending. Rivet or screw fix to profiles. 115.0620

Profile Lengths includes Covers

3m - 64.1130 6m - 64.1160

Pillar Units (see Pillar Surrounds Page 81) Site dimensions required, Corner cover pieces included

Two Sides - 64.1620 Three Sides - 64.1630

Four Sides - 64.1640. Fabricated in two parts includes Joiners and provision for dropper feeds.