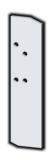

Flat Bend Cover Internal 64.1400

Power and Data Fixing Plates - 70.0040 Supplied in pairs

Joining Pieces Rivet or screw fix Supplied in pairs 10.0000

45 Degree End Caps Left Ending - 64.1600 Right Ending - 64.1610