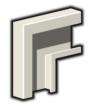

## 64/115/1

Internal Corners 64.1300

External Corners 64.1310

**External Corner** - Covers Only 64.1320

Flat T Intersection Cover Plate Right 64.1510

Flat T Intersection Cover Plate Left 64.1500

Flat Bend Cover External 64.1410

Flat Bend Cover Internal 64.1400

Power and Data Fixing Plates - 70.0040 Supplied in pairs

Joining Pieces Rivet or screw fix Supplied in pairs 10.0000

45 Degree End Caps Left Ending - 64.1600 Right Ending - 64.1610