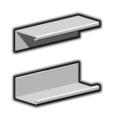

## STANDARD SKIRTING TRUNKING PROFILE

## 60/1

Internal Corners 60.1300

External Corners 60.1310

External Corner - Covers Only 60.1320

Flat T Intersection 60.1500

Flat Bend 60.1400

Power and Data Fixing Plates - 38.0040 Supplied in pairs

Joining Pieces Rivet or screw fix Supplied in pairs 10.0000