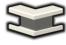

Pillar Units (see Pillar Surrounds Page 81) Site dimensions required, Corner cover pieces included

Two Sides - 60.1620 Three Sides - 60.1630

Four Sides - 60.1640. Fabricated in two parts includes Joiners and provision for dropper feeds.