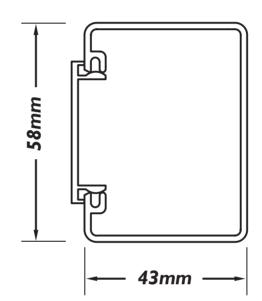

## STANDARD SKIRTING TRUNKING PROFILE

## 60/1







Internal Corners 60.1300

External Corners 60.1310

External Corner - Covers Only 60.1320



Flat T Intersection 60.1500





Flat Bend 60.1400





Power and Data Fixing Plates - 38.0040 Supplied in pairs



Joining Pieces Rivet or screw fix Supplied in pairs 10.0000

Pillar Units (see Pillar Surrounds Page 81) Site dimensions required, Corner cover pieces included

Two Sides - 60.1620 Three Sides - 60.1630

Four Sides - 60.1640. Fabricated in two parts includes Joiners and provision for dropper feeds.







90 Degree End Cap Right and Left Ending. Rivet or screw fix to profiles. 60.0620