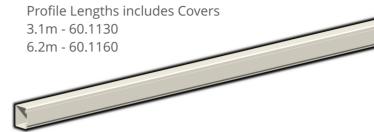

## STANDARD SKIRTING TRUNKING PROFILE

## 60/1







Internal Corners 60.1300

External Corners 60.1310

External Corner - Covers Only 60.1320



Flat T Intersection 60.1500





Flat Bend 60.1400





Power and Data Fixing Plates - 38.0040 Supplied in pairs



Joining Pieces Rivet or screw fix Supplied in pairs 10.0000

Pillar Units (see Pillar Surrounds Page 81) Site dimensions required, Corner cover pieces included

Two Sides - 60.1620 Three Sides - 60.1630

Four Sides - 60.1640. Fabricated in two parts includes Joiners and provision for dropper feeds.







90 Degree End Cap Right and Left Ending. Rivet or screw fix to profiles. 60.0620