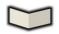

90 Degree End Cap Right and Left Ending. Rivet or screw fix to profiles. 60.0620