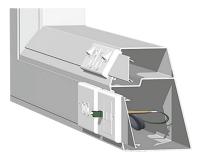

## CAT 7 150/2 CAT 6A CAPABLE





| PROFILE<br>LENGTHS     | PART No.                         | J |
|------------------------|----------------------------------|---|
| 3.0 metre<br>6.0 metre | CAT 7 150.2137<br>CAT 7 150.2167 | _ |
| Includes covers        |                                  |   |

Standard CAT 6 180/2 dropper, or ask about options



## ACCESSORIES\*

| ENDCAPS                                                     | PART No.                         |     | TEE JUNCTION                                                                | PART No.                                                            |
|-------------------------------------------------------------|----------------------------------|-----|-----------------------------------------------------------------------------|---------------------------------------------------------------------|
| 90 Endcap                                                   | CAT 7 150.0627                   |     | Tee Junction - data left<br>Tee Junction - data right                       | CAT 7 150.2507<br>CAT 7 150.2517                                    |
| CORNERS