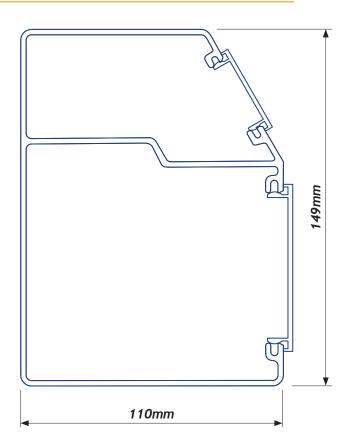

## CAT 7 150/2 CAT 6A CAPABLE

| PROFILE<br>LENGTHS     | PART No.                         | J |
|------------------------|----------------------------------|---|
| 3.0 metre<br>6.0 metre | CAT 7 150.2137<br>CAT 7 150.2167 | _ |
| Includes covers        |                                  |   |