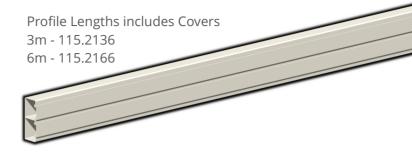

## STANDARD SKIRTING TRUNKING PROFILE

## C6/115/2



Internal Corners 115.2306



External Corners 115.2316



External Corner - Covers Only 115.2326





Flat T Intersection Data left 115.2506



Flat T Intersection Data right 115.2516



Flat Bend Data External 115.2316



Flat Bend Data Internal 115.2306





Power and Data Fixing Plates 38.0040 Supplied in pairs



Joining Pieces Rivet or screw fix Supplied in pairs 10.0106



45 Degree End Caps Left Ending - 115.2606 Right Ending - 115.2616



90 Degree End Cap Right and Left Ending. Rivet or screw fix to profiles. 115.0626

Pillar Units

Site dimensions required, Corner cover pieces included

Two Sides - 115.2626

Three Sides - 115.2636

Four Sides - 115.2646. Fabricated in two parts includes Joiners and provision for dropper feeds.