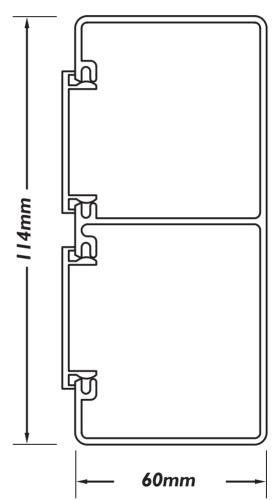

## STANDARD SKIRTING TRUNKING PROFILE

## C6/115/2



Internal Corners 115.2306



External Corners 115.2316



External Corner - Covers Only 115.2326





Flat T Intersection Data left 115.2506



Flat T Intersection Data right 115.2516



Flat Bend Data External 115.2316



Flat Bend Data Internal 115.2306





Power and Data Fixing Plates 38.0040 Supplied in pairs



Joining Pieces Rivet or screw fix Supplied in pairs 10.0106



45 Degree End Caps Left Ending - 115.2606 Right Ending - 115.2616



90 Degree End Cap Right and Left Ending. Rivet or screw fix to profiles. 115.0626

Pillar Units

Site dimensions required, Corner cover pieces included

Two Sides - 115.2626

Three Sides - 115.2636

Four Sides - 115.2646. Fabricated in two parts includes Joiners and provision for dropper feeds.