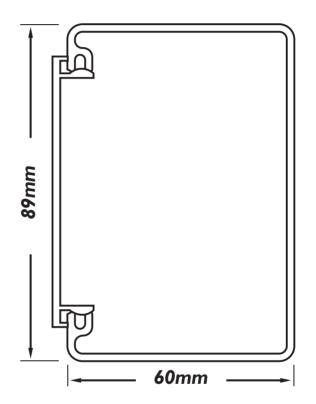

## CAT 6 CAPABLE SKIRTING TRUNKING PROFILE

## CAT6/90/1







Internal Corners 90.1306

External Corners 90.1316

External Corner - Covers Only 90.1326



Flat T Intersection 90.1506





Flat Bend Includes PVC Rider 90.1406



Power and Data Fixing Plates - 70.0040 Supplied in pairs



Joining Pieces Rivet or screw fix Supplied in pairs 90.0106



45 Degree End Caps Left Ending - 90.1606 Right Ending - 90.1606



90 Degree End Cap Right and Left Ending. Rivet or screw fix to profiles. 90.0626





Pillar Units (see Pillar Surrounds Page 81) Site dimensions required, Corner cover pieces included

Two Sides - 90.1626 Three Sides - 90.1636

Four Sides - 90.1646. Fabricated in two parts includes Joiners and provision for dropper feeds.