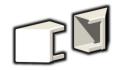

Joining Pieces Rivet or screw fix Supplied in pairs 90.0106

45 Degree End Caps Left Ending - 90.1606 Right Ending - 90.1606

90 Degree End Cap Right and Left Ending. Rivet or screw fix to profiles. 90.0626