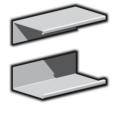

Joining Pieces Rivet or screw fix Supplied in pairs 90.0106

45 Degree End Caps Left Ending - 90.1606 Right Ending - 90.1606

90 Degree End Cap Right and Left Ending. Rivet or screw fix to profiles. 90.0626