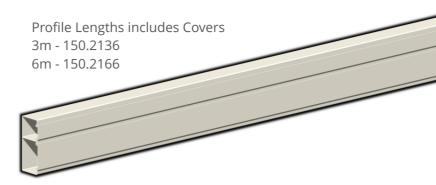

## CAT 6 CAPABLE SKIRTING TRUNKING PROFILE

## CAT6/150/2

Internal Corners 150.2306

External Corners 150.2316

External Corner - Covers Only 150,2326

Flat T Intersection Data left 150.2506

Flat T Intersection Data right 150.2516

Flat Bend Data External 150.2416