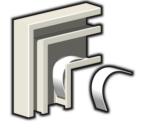

## CAT6/150/2

Internal Corners 150.2306

External Corners 150.2316

External Corner - Covers Only 150,2326

Flat T Intersection Data left 150.2506

Flat T Intersection Data right 150.2516

Flat Bend Data External 150.2416

Flat Bend Data Internal Includes PVC Rider 150.2406

Joining Pieces Rivet or screw fix Supplied in pairs 10.0106

Power and Data Fixing Plates Upper power channel - 38.0040 Lower data channel - 70.0040 Supplied in pairs