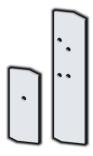

Flat Bend Data Internal Includes PVC Rider 150.2406

Joining Pieces Rivet or screw fix Supplied in pairs 10.0106

Power and Data Fixing Plates Upper power channel - 38.0040 Lower data channel - 70.0040 Supplied in pairs