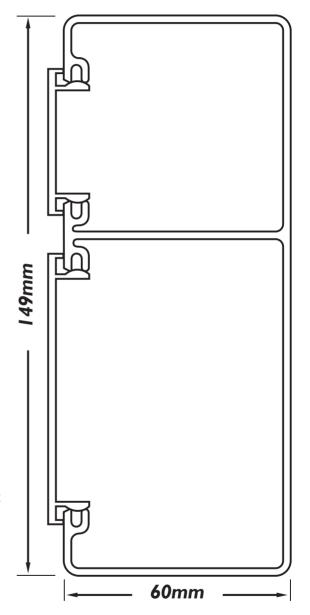

Flat Bend Data Internal Includes PVC Rider 150.2406

Joining Pieces Rivet or screw fix Supplied in pairs 10.0106

Power and Data Fixing Plates Upper power channel - 38.0040 Lower data channel - 70.0040 Supplied in pairs