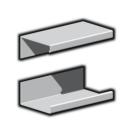

## CAT6/150/2

Internal Corners 150.2306

External Corners 150.2316

External Corner - Covers Only 150,2326

Flat T Intersection Data left 150.2506

Flat T Intersection Data right 150.2516

Flat Bend Data External 150.2416

Flat Bend Data Internal Includes PVC Rider 150.2406

Joining Pieces Rivet or screw fix Supplied in pairs 10.0106

Power and Data Fixing Plates Upper power channel - 38.0040 Lower data channel - 70.0040 Supplied in pairs