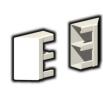

Flat Bend Data Internal 115.2406

Power and Data Fixing Plates 38.0040 Supplied in pairs

Joining Pieces Rivet or screw fix Supplied in pairs 10.0000

45 Degree End Caps Left Ending - 115.2606 Right Ending - 115.2616

90 Degree End Cap Right and Left Ending. Rivet or screw fix to profiles. 115.0626

Pillar Units (see Pillar Surrounds Page 81) Site dimensions required, Corner cover pieces included

43mm

Two Sides - 115.2626 Three Sides - 115.2636