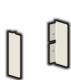

90 Degree End Cap Right and Left Ending. Rivet or screw fix to profiles. 115.0626

Pillar Units (see Pillar Surrounds Page 81) Site dimensions required, Corner cover pieces included

43mm

Two Sides - 115.2626 Three Sides - 115.2636