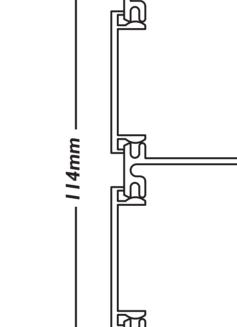

## STANDARD SKIRTING TRUNKING PROFILE

## C6/115/2



Internal Corners 115.2306



External Corners 115.2316



External Corner - Covers Only 115.2326





Flat T Intersection Data left 156.2506



Flat T Intersection Data right 156.2516



Flat Bend Data External 115.2416



Flat Bend Data Internal 115.2406





Power and Data Fixing Plates 38.0040 Supplied in pairs



Joining Pieces Rivet or screw fix Supplied in pairs 10.0000



45 Degree End Caps Left Ending - 115.2606 Right Ending - 115.2616



90 Degree End Cap Right and Left Ending. Rivet or screw fix to profiles. 115.0626

Pillar Units (see Pillar Surrounds Page 81) Site dimensions required, Corner cover pieces included

43mm

Two Sides - 115.2626 Three Sides - 115.2636

Four Sides - 115.2646. Fabricated in two parts includes Joiners and provision for dropper feeds.