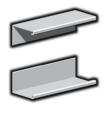

## STANDARD SKIRTING TRUNKING PROFILE

## C6/115/2

Internal Corners 115.2306

External Corners 115.2316

External Corner - Covers Only 115.2326

Flat T Intersection Data left 156.2506

Flat T Intersection Data right 156.2516

Flat Bend Data External 115.2416