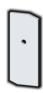

90 Degree End Cap Right and Left Ending. Rivet or screw fix to profiles. 115.0626

Pillar Units (see Pillar Surrounds Page 81) Site dimensions required, Corner cover pieces included

43mm

Two Sides - 115.2626 Three Sides - 115.2636