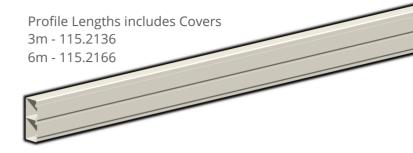

## STANDARD SKIRTING TRUNKING PROFILE

## C6/115/2



Internal Corners 115.2306



External Corners 115.2316



External Corner - Covers Only 115.2326





Flat T Intersection Data left 156.2506



Flat T Intersection Data right 156.2516



Flat Bend Data External 115.2416



Flat Bend Data Internal 115.2406





Power and Data Fixing Plates 38.0040 Supplied in pairs



Joining Pieces Rivet or screw fix Supplied in pairs 10.0000



45 Degree End Caps Left Ending - 115.2606 Right Ending - 115.2616



90 Degree End Cap Right and Left Ending. Rivet or screw fix to profiles. 115.0626

Pillar Units (see Pillar Surrounds Page 81) Site dimensions required, Corner cover pieces included

43mm

Two Sides - 115.2626 Three Sides - 115.2636

Four Sides - 115.2646. Fabricated in two parts includes Joiners and provision for dropper feeds.