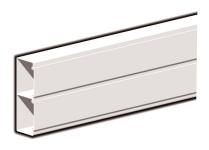

## CAT 6 180/2

| PROFILE<br>LENGTHS | PART No.                         |
|--------------------|----------------------------------|
| 3.0 metre          | CAT 6 180.2136<br>CAT 6 180.2166 |
| Includes covers    | CAT 0 100.2100                   |