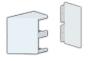

## **ACCESSORIES\***

| ENDCAPS                | PART No.       |
|------------------------|----------------|
| 90 Endcap              | CAT 6 180.0626 |
| 45 Endcap-Left / Right | CAT 6 180.2606 |

| TEE JUNCTION              | PART No.       |
|---------------------------|----------------|
| Tee Junction - data left  | CAT 6 180.2506 |
| Tee Junction - data right | CAT 6 180.2516 |