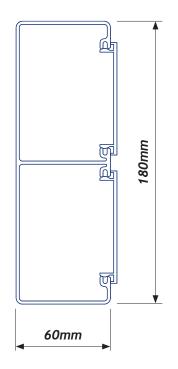

## CAT 6 180/2

| PROFILE<br>LENGTHS | PART No.                         |
|--------------------|----------------------------------|
| 3.0 metre          | CAT 6 180.2136<br>CAT 6 180.2166 |
| Includes covers    | CAT 0 100.2100                   |