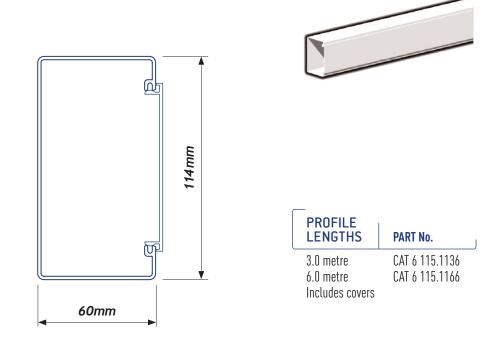

8/23



## CAT 6 115/1



## ACCESSORIES\*

| <b>ENDCAPS</b><br>90 Endcap<br>45 Endcap-Left / Right                     | <b>PART No.</b><br>CAT 6 115.0626<br>CAT 6 115.1606 |                                                                               | AT No.<br>6 115.1506                                              |
|---------------------------------------------------------------------------|-----------------------------------------------------|-------------------------------------------------------------------------------|-------------------------------------------------------------------|
| <b>CORNERS</b><br>Internal Corner<br>External Corner*<br>*Covers Included | <b>PART No.</b><br>CAT 6 115.1306<br>CAT 6 115.1316 |                                                                               | <b>RT No