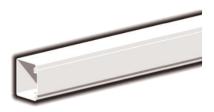

## CAT 6A 91/1

PROFILE LENGTHS PART No.

3.1 metre CAT 6A 91.1136
6.2 metre CAT 6A 91.1166

Includes covers