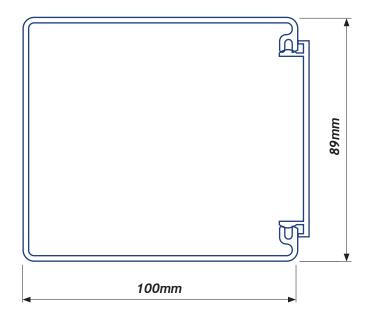

## CAT 6A 91/1

PROFILE LENGTHS PART No.

3.1 metre CAT 6A 91.1136
6.2 metre CAT 6A 91.1166

Includes covers