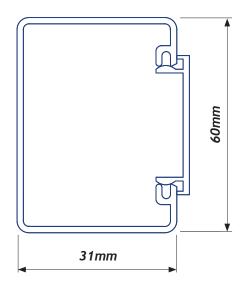

## CAT 5 60/1







## **ACCESSORIES\***

| ENDCAPS                                          | PART No.                                        | TEE JUNCTION           | PART No.            |
|--------------------------------------------------|-------------------------------------------------|------------------------|---------------------|
| 90 Endcap<br>45 Endcap-Left<br>45 Endcap-Right   | CAT 5 60.0620<br>CAT 5 60.0600<br>CAT 5 60.0600 | Tee Junction           | CAT 5 60.1500       |
| CORNERS                                          | PART No.                                        | FIXING PLATES          | PART No.<br>38.0040 |
| Internal Corner External Corner* *Cover Included | CAT 5 60.1300<br>CAT 5 60.1310                  | 38mm Small Outlet PAIR | 30.0040             |

| FLAT BEND