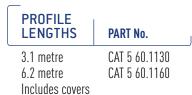

## CAT 5 60/1







## **ACCESSORIES\***

| ENDCAPS                                          | PART No.                                        | TEE JUNCTION           | PART No.            |
|--------------------------------------------------|-------------------------------------------------|------------------------|---------------------|
| 90 Endcap<br>45 Endcap-Left<br>45 Endcap-Right   | CAT 5 60.0620<br>CAT 5 60.0600<br>CAT 5 60.0600 | Tee Junction           | CAT 5 60.1500       |
| CORNERS                                          | PART No.                                        | FIXING PLATES          | PART No.<br>38.0040 |
| Internal Corner External Corner* *Cover Included | CAT 5 60.1300<br>CAT 5 60.1310                  | 38mm Small Outlet PAIR | 30.0040             |

| FLAT BEND